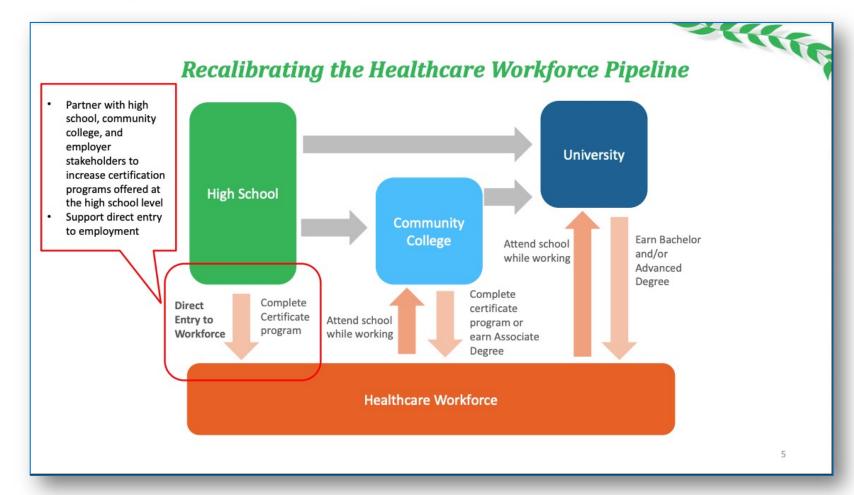

# Healthcare Workforce Initiative (Hawaii)



### Salinas Valley Health Professions Pathway Partnership (SVHPPP)

**HEALING-INFORMED SUPPORTS (LA CULTURA CURA)** 

BOYS & MEN OF COLOR (BMoC) STRATEGY PARENT ORGANIZER





## **EMPLOYERS**

#### SALINAS CITY SCHOOL DISTRICT

- Sherwood
- Loma Vista

#### **ALISAL UNION** SCHOOL DISTRICT

- · Bardin
- · Frank Paul
- · Virginia Rocca Barton
- · Cesar Chavez
- Fremont
- · Martin Luther King
- Tiburcio Vasquez
- · Oscar Loya
- Alisal Community

Math, science and language arts curriculum delivered via interactive whiteboard technology.

Professional development for teachers in instructional technology and leadership.

#### SALINAS UNION HIGH SCHOOL DISTRICT

- · La Paz Middle School
- · Alisal High School
- · Mt. Toro High School
- Mission Trails ROP

Student leadership Clubs - Junior Upc